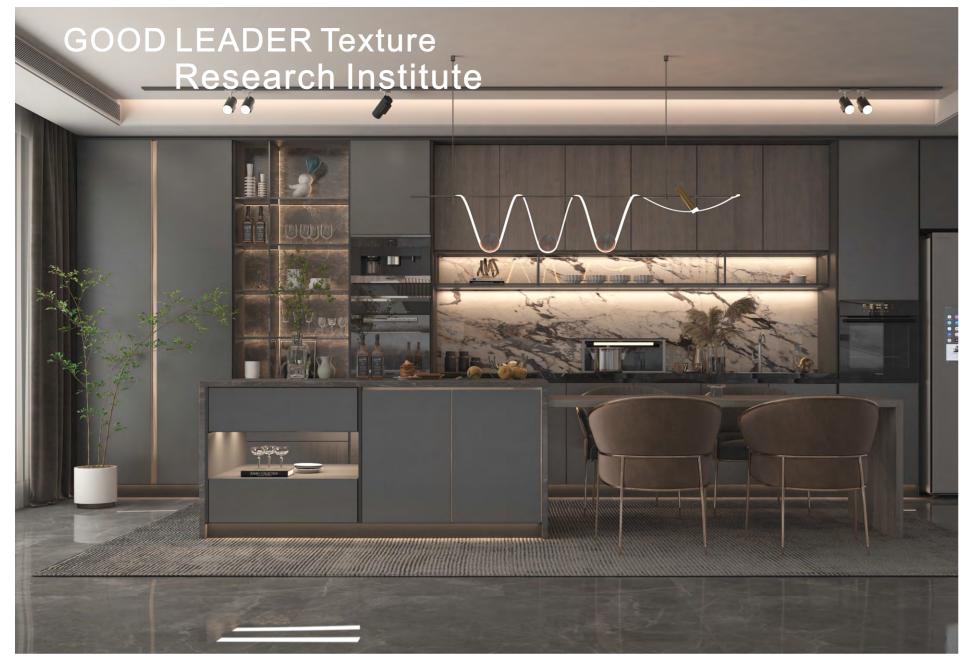

## 刀

**Melamine** Laminated Collection 2023

Glossy /Matt / Marble / Textile /
Drizzle / Woven /Stipple /
Embossment / Wood Grain /
Synchronized etc.

Application:

Plywood / MFC / OSB / MDF / HDF / Block Board.